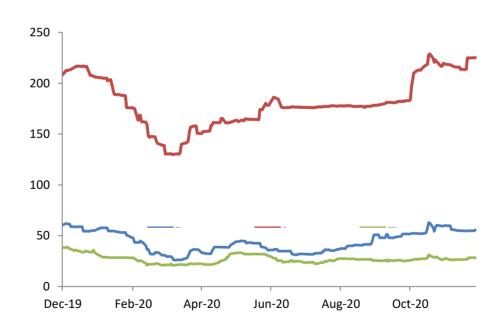

## **NSE All Share Today's Close** 1 Day Change 1 Week Change/Level **QTD Change/Level** YTD Change/Level 52 Week Change/Level **NSEASI Index** 38,803.74 2.40% 9.33% 44.62% 44.56% 48.73% 9.33% Market Cap (N billions) 20,281.14 2.40% 44.61% 56.51% 61.02% **Volume Traded (millions)** 1,497.19 238.28% 2,915.45 36,732.25 96,169.27 97,828.47 **Value Traded (N millions)** 18,748.30 41.29% 43,926.34 348,958.86 1,011,214.54 1,028,210.78 NGN/USD 392 -0.68% -0.68% 1.55% 7.54% 7.63%