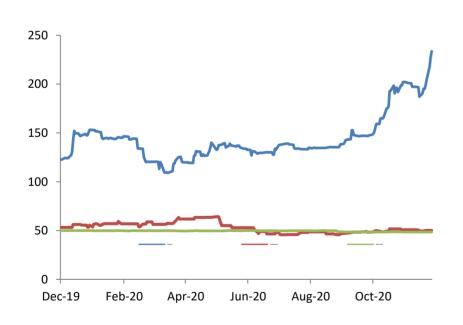

## **NSE All Share Today's Close** 1 Day Change 1 Week Change/Level **QTD Change/Level** YTD Change/Level 52 Week Change/Level **NSEASI Index** 38,803.74 2.40% 9.33% 44.62% 44.56% 48.73% 9.33% Market Cap (N billions) 20,281.14 2.40% 44.61% 56.51% 61.02% **Volume Traded (millions)** 1,497.19 238.28% 2,915.45 36,732.25 96,169.27 97,828.47 **Value Traded (N millions)** 18,748.30 41.29% 43,926.34 348,958.86 1,011,214.54 1,028,210.78 NGN/USD 392 -0.68% -0.68% 1.55% 7.54% 7.63%