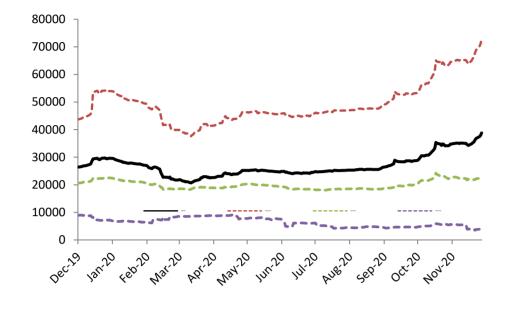

## **NSE All Share Today's Close** 1 Day Change 1 Week Change/Level **QTD Change/Level** YTD Change/Level 52 Week Change/Level **NSEASI Index** 38,803.74 2.40% 9.33% 44.62% 44.56% 48.73% 9.33% Market Cap (N billions) 20,281.14 2.40% 44.61% 56.51% 61.02% **Volume Traded (millions)** 1,497.19 238.28% 2,915.45 36,732.25 96,169.27 97,828.47 **Value Traded (N millions)** 18,748.30 41.29% 43,926.34 348,958.86 1,011,214.54 1,028,210.78 NGN/USD 392 -0.68% -0.68% 1.55% 7.54% 7.63%