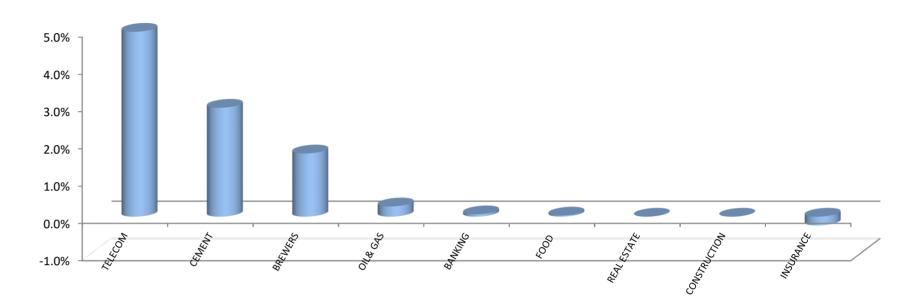

10.07%

10.07%

| Index Performance          |        |        |         |         |            |             |              |            |           |
|----------------------------|--------|--------|---------|---------|------------|-------------|--------------|------------|-----------|
|                            |        |        |         |         |            |             |              | 52 Wk      |           |
|                            | 1 Day  | 1 Wk   | 3 Month | 6 Month |            |             |              | Volatility | 52 Wk Max |
| ARM Sector Indices         | Return | Return | Return  | Return  | QTD Return | YTD sReturn | 52 Wk Return | (SD)       | Drawdown  |
| BANKING                    | 0.06%  | 0.26%  | 31.90%  | 39.23%  | 24.85%     | 11.97%      | 15.41%       | 2.39%      | -11.71%   |
| BREWERS                    | 1.69%  | 1.63%  | 30.00%  | 49.88%  | 16.23%     | -9.35%      | -8.39%       | 3.01%      | -8.62%    |
| CEMENT                     | 2.92%  | 19.81% | 72.69%  | 74.57%  | 63.85%     | 87.72%      | 90.81%       | 2.08%      | -7.30%    |
| TELECOM                    | 4.95%  | 11.78% | 66.98%  | 88.00%  | 62.67%     | 107.74%     | 107.74%      | 1.60%      | -6.52%    |
| PERSONAL CARE              | -0.96% | 5.11%  | 5.73%   | -9.05%  | 11.52%     | -27.62%     | -26.68%      | 2.68%      | -9.37%    |
| CONSTRUCTION               | 0.00%  | 0.59%  | 9.62%   | -5.45%  | 6.05%      | -5.99%      | -5.47%       | 1.79%      | -14.26%   |
| FOOD                       | 0.03%  | 0.09%  | 26.78%  | 26.17%  | 25.97%     | 5.98%       | 15.64%       | 1.69%      | -6.99%    |
| INSURANCE                  | -0.23% | -0.35% | -1.09%  | -2.73%  | -2.50%     | -3.06%      | 1.35%        | 1.06%      | -8.23%    |
| OIL& GAS                   | 0.27%  | 3.45%  | 35.86%  | 22.98%  | 33.02%     | -43.33%     | -20.13%      | 3.67%      | -18.51%   |
| REAL ESTATE                | 0.00%  | -0.15% | -0.59%  | -2.89%  | -0.21%     | -2.95%      | -2.50%       | 0.18%      | -2.38%    |
| ARM Capitalisation Indices |        |        |         |         |            |             |              |            |           |
| Large Cap (Top 10%)        | 2.61%  | 10.11% | 52.02%  | 60.05%  | 46.13%     | 64.31%      | 69.31%       | 1.43%      | -4.78%    |
| Mid Cap (Mid 30%)          | 0.05%  | 1.69%  | 20.59%  | 14.47%  | 18.01%     | 6.23%       | 7.83%        | 0.94%      | -3.95%    |
| Small Cap (Bottom 60%)     | 2.80%  | -6.30% | -21.56% | -51.72% | -15.44%    | -58.64%     | -58.90%      | 4.31%      | -29.06%   |